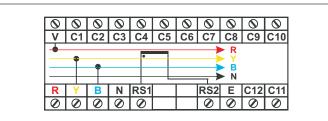

controller has been adjusted to power factor control mode. All Parameters have been preset according to reasonable mode. User just performs correct connection and it will work normally.

**Reactive Power Control Mode:** The controller can accurately control the input cut and zero input cut vibration of capacitor groups. It is applied to all working environment especially the occasions with light load and large capacity.

### **Technical Specifications:**

Rated Voltage 220 V/440 V AC
Rated Frequency 50/ 60 Hz
Rated Current 0-5 A

Capacity of output contact 220 VAC/ 7 A

Display power factor Lag 0.001 to lead 0.001

Measure reactive power 0 to 9999 kVAr

Under Voltage protection value 340 V

Control Mode Optimize automatically / input cut

circularly

Sensitivity 60mAoltage and current





#### **Ordering Information**

| Ordering Code | Description        |
|---------------|--------------------|
| VIPS 108      | PF/kVAr Controller |