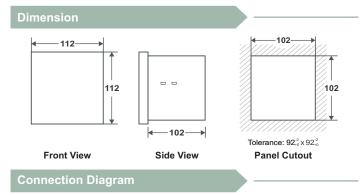

he controller has been adjusted to power factor control mode. All Parameters have been preset according to reasonable mode. User just performs correct connection and it will work normally.

**Reactive Power Control Mode:** The controller can accurately control the input cut and zero input cut vibration of capacitor groups. It is applied to all working environment especially the occasions with light load and large capacity.

### **Technical Specifications:**

Rated Voltage 220 V/440 V AC
Rated Frequency 50/ 60 Hz
Rated Current 0-5 A

Capacity of output contact 220 VAC/ 7 A

Display power factor Lag 0.001 to lead 0.001

Measure reactive power 0 to 9999 kVAr

Under Voltage protection value 340 V

Control Mode Optimize automatically / input cut

circularly

Sensitivity 60mAoltage and current





#### **Ordering Information**

| Ordering Code | Description        |
|---------------|--------------------|
| VIPS 108      | PF/kVAr Controller |