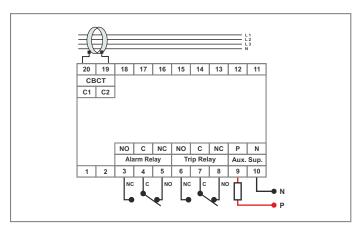

re **ABS Thermoplastic** Protection Degree IP20(terminals) IP54(Front of housing)

Display 1 rows of 3 digits (For Leakage Current)

LED/LCD display

Digit Height 0.39" (9.9mm)



## **Applicable Standards**

Radiated Emission CISPR22

Fast Transient Burst Test IEC61000-4.4 Conducted Emission IEC61000-6.3

IEC61000-4.3 Test of Immunity to Electromagnetic RF Fields

Test of Immunity to Conducted IEC61000-4.6

Disturbances, Induced by Radio-Frequency Fields

IEC61000-4.2 Test of Immunity to

**Electrostatic Discharges** 

Surge Immunity Test IEC61000-4.5

IEC61010-1 Safety Standard Pollution Degree Ш

Installation Category Ш

2 kV AC, 50Hz for 1 Minute High Voltage Test

Between Aux. & Measuring Inputs

# Digital Earth Leakage Relay



### **Functional Diagram**



# **Connection Diagram**



### Ordering Information

| Ordering Code | Description                                                        |
|---------------|--------------------------------------------------------------------|
| VIPS 98L      | Flush mounted digital ELR, current rating 30 mA - 30 A, SMPS based |