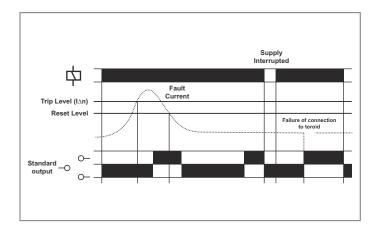

nting **Door Mount** Enclosure **ABS Thermoplastic** Protection Degree IP20(terminals) IP54(Front of housing)

Display 1 rows of 3 digits (For Leakage Current)

LED/LCD display

Digit Height 0.39" (9.9mm)



## **Applicable Standards**

Radiated Emission CISPR22

Fast Transient Burst Test IEC61000-4.4 Conducted Emission IEC61000-6.3

IEC61000-4.3 Test of Immunity to Electromagnetic RF Fields

Test of Immunity to Conducted IEC61000-4.6

Disturbances, Induced by Radio-Frequency Fields

IEC61000-4.2 Test of Immunity to

**Electrostatic Discharges** 

Surge Immunity Test IEC61000-4.5

IEC61010-1 Safety Standard Pollution Degree Ш

Installation Category Ш

2 kV AC, 50Hz for 1 Minute High Voltage Test

Between Aux. & Measuring Inputs

# Digital Earth Leakage Relay



### **Functional Diagram**



# **Connection Diagram**



### Ordering Information

| Ordering Code | Description                                                        |
|---------------|--------------------------------------------------------------------|
| VIPS 98L      | Flush mounted digital ELR, current rating 30 mA - 30 A, SMPS based |