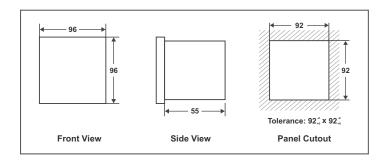

Weight 250 g

96X96X48mm (WxHxD) Dimensions

Mounting **Door Mount** Enclosure **ABS Thermoplastic** Protection Degree IP20(terminals) IP54(Front of housing)

Display 1 rows of 3 digits (For Leakage Current)